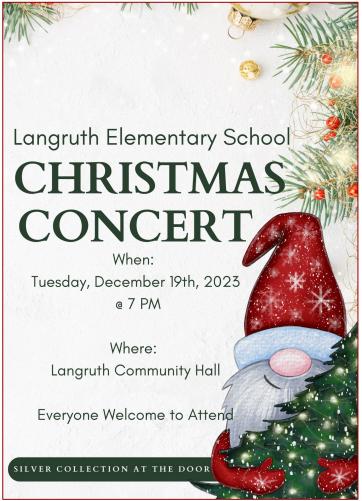

Finally, the staff and students are working hard to prepare for the upcoming Christmas Concert, which will take place on December 19th at the Langruth Community Hall. We look forward to welcoming families and community members to join us for this joyous occasion.

## Important Dates

December 8 -Ualy Christmas Sweater Day Candy Cane Grams for sale December 14 -Formal Christmas Dinner for Students & Staff December 19th -Christmas Concert @ Langruth Hall 7 PM December 22 -PJ Day Hot Chocolate & Cookies/Cupcakes for Sale December 22 -Last Day of Classes December 25 - January 5 Christmas Break January 8 -Classes Resume - Day 1