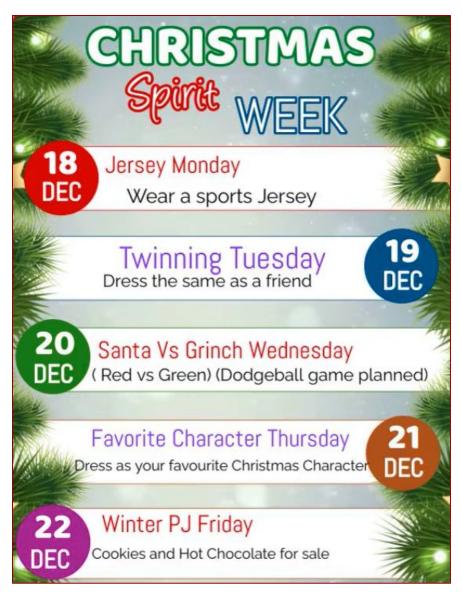

## Important Dates

December 8 -Ualy Christmas Sweater Day Candy Cane Grams for sale December 14 -Formal Christmas Dinner for Students & Staff December 19th -Christmas Concert @ Langruth Hall 7 PM December 22 -PJ Day Hot Chocolate & Cookies/Cupcakes for Sale December 22 -Last Day of Classes December 25 - January 5 Christmas Break January 8 -Classes Resume - Day 1

| Sunday        | Monday                                                                                                                  | Tuesday                                             | Wednesday                            | Thursday                               | Friday                               | Saturday  |
|---------------|-------------------------------------------------------------------------------------------------------------------------|-----------------------------------------------------|--------------------------------------|----------------------------------------|--------------------------------------|-----------|
| December 2023 |                                                                                                                         |                                                     |                                      |                                        | 1                                    | <u>2</u>  |
|               |                                                                                                                         |                                                     |                                      |                                        | Day 3                                |           |
| <u>3</u>      | 4                                                                                                                       | <u>5</u>                                            |                                      | 7<br>ne Grams<br>Sale                  | Ugly<br>Christmas                    | <u>9</u>  |
|               | Day 4                                                                                                                   | Day 5                                               | Day 6                                | Day 1                                  | Sweater<br>Day<br>Day 2              |           |
| <u>10</u>     | <u>11</u>                                                                                                               | WMCI Band<br>Concert<br>7 PM                        | <u>13</u>                            | Formal<br>Christmas<br>Dinner          | <u>15</u>                            | <u>16</u> |
|               | Day 3                                                                                                                   | Day 4                                               | Day 5                                | Day 6                                  | Day 1                                |           |
| <u>17</u>     | Jersey<br>Day<br>Day 2                                                                                                  | Legan Christmas Concert 7 PM Twinning Tuesday Day 3 | Santa VS Grinch (Red vs Green) Day 4 | Favorite Christmas Character Day Day 5 | Pajama Day Last Day of Classes Day 6 | <u>23</u> |
| <u>24</u>     | Merry Christmas Christmas Break December 25 to January 5 Classes Resume - January 8, 2024 (Day 1)  = WMCI Day - Gr. 6-8 |                                                     |                                      |                                        |                                      |           |